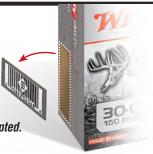

#### **Include Original UPC Codes Cut From Box**

Include the original UPC Codes cut from each qualifying box of ammunition purchased. Case UPC Codes will NOT be accepted. Photocopies will not be accepted.