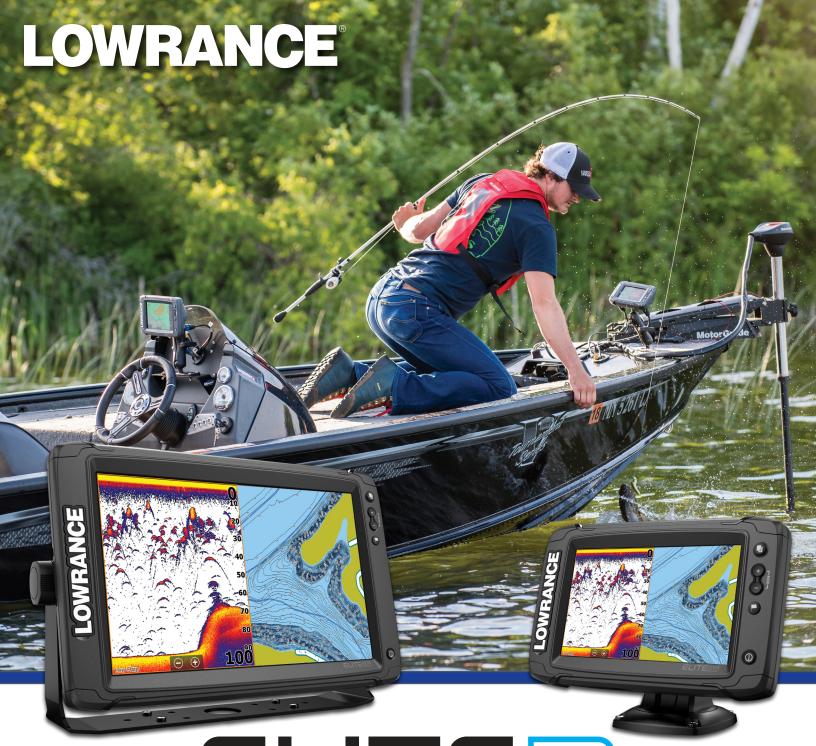

# CATCH A GREAT DEAL

Save up to \$200 on **LOWRANCE** ELITE Ti<sup>2</sup>

Get a Prepaid Mastercard<sup>©</sup> up to \$200 with the purchase of ELITE Ti<sup>2</sup> Fishfinders.

Offer valid from 4/1/2020 to 7/08/2020. (See back page for details)

# LOWRANCE



# AMERICA'S FIRST WIRELESS NETWORKING FISHFINDER

### TO RECEIVE YOUR Prepaid Mastercard®:

Purchase a qualifying model listed on this rebate form between April 1, 2020 and July 8, 2020 in the USA or Puerto Rico. Submit your offer online by July 26, 2020.

## **Submit ONLINE ONLY at: Lowrance.4myrebate.com**

Enter applicable offer code:

# U.S. Residents: LOW-10018 Canada Residents: LOW-10019

### > REQUIRED FOR SUBMISSION:

- VALID buyer contact info (phone number, address, email)
- Qualifying model Serial Number (located on