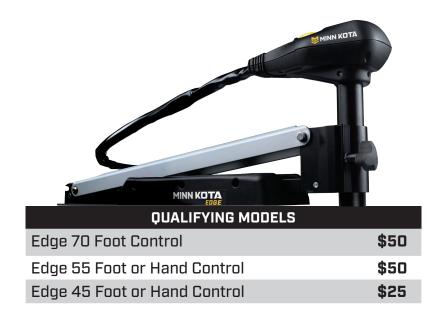

# 2020 Minn Kota Edge Bow-Mount Promotion

**JANUARY 1 - MAY 31, 2020** 

## Online rebate to receive up to

### MINN KOTA PREPAID MASTERCARD®