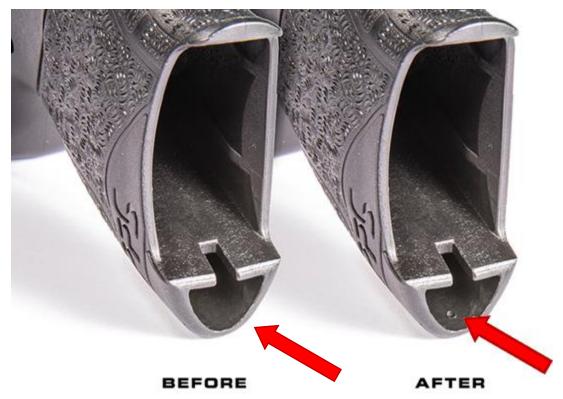

PPS M2 pistols that have been upgraded will have a dot milled into the back side of the magazine opening as shown below:

We also need your help to identify all purchasers of the PPS M2 pistols affected by this recall. We kindly ask that you immediately review your acquisition and disposition ("A&D") records and send us a list of the names and addresses of the customers to whom they were sold, the date(s) of the sale, and the serial number(s) of the pistols(s) sold to each customer so that we may contact them to notify them of this recall. If any of the pistols were sold to another federal firearms licensee, please provide us with a copy of their federal firearms license. In addition, if you have them, please provide the telephone and facsimile numbers and/or email addresses for the customers to whom you sold any PPS M2 pistols affected by this recall.