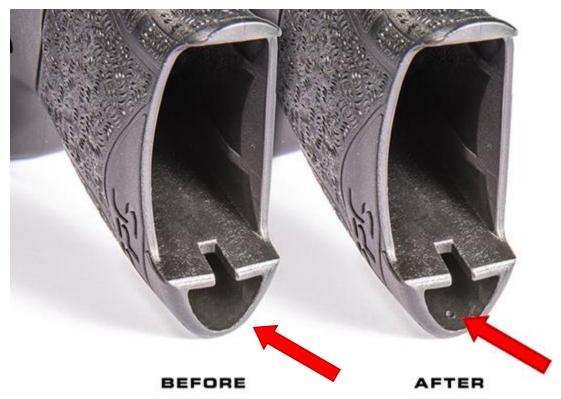

PPS M2 pistols that have been upgraded will have a dot milled into the back side of the magazine opening as shown below:

We also need your help to identify all purchasers of the PPS M2 pistols affected by this recall. We kindly ask that you immediately review your acquisition and disposition ("A&D") records and send us a list of the names and addresses of the customers to whom they were sold, the date(s) of the sale, and the serial number(s) of the pistols(s) sold to each customer so that we may contact them to notify them of this recall. If any of the pistols were sold to another federal firearms licensee, please provide us with a copy of their federal firearms license. In addition, if you have them, please provide the telephone and facsimile numbers and/or email addresses for the customers to whom you sold any PPS M2 pistols affected by this recall.